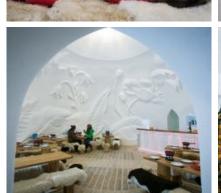

Independent discovery of the region with base camp in the vacation apartment Haas in Mittenwald!

On the reserved day, individual arrival at the meeting point of the Igloo Village Zugspitze (base camp remains in the Haas vacation apartment). 4.30 p.m. meeting point at the Restaurant SonnAlpin on the Zugspitzplatt, followed by a short introduction and walk to the Igloo Village (approx. 5 min. on foot) and igloo upholstery. Afterwards, activities in and around the igloo with aperitif, dinner, short walk, use of whirlpool & sauna as well as cosy get-together. Overnight stay in the igloo. Breakfast at the SonnAlpin mountain restaurant.

&

- 1 overnight stay in the Romantic Igloo included:
- 1 welcome drink (mulled wine or tea)
- Cheese fondue for dinner
- Use of whirlpool & sauna (both general use)
- Night walk (depending on weather)
- overnight in romantic igloo, equipped with inner & expedition sleeping bag up to -40C as well as thermal mats & sheepskins
- Breakfast in the mountain restaurant
- Care by the igloo guides during your stay