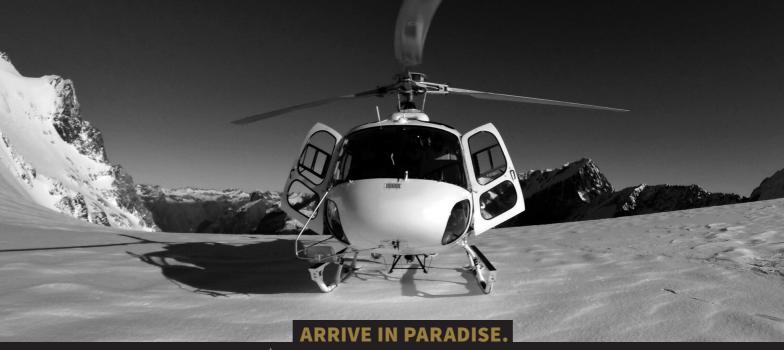

\*

WHETHER BY HELICOPTER OR AIRPLANE, YOUR JOURNEY TIME WILL FLY BY.
AND THEN YOU WILL ARRIVE ON THE LES DIABLERETS GLACIER IN THE MIDDLE OF A BEAUTIFUL ALPINE PARADISE.

PAWS PADDING SOFTLY THROUGH THE WILDERNESS.